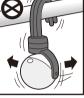

⑪充電後は、必ずUSB端子カバーをしっかりと閉じて、水が入らないようにしてください。

▲ 注 意 下図のような取り付け場所、取り付け方は、誤作動・故障・事故の原因になりますので、おやめください。

①水没するような場所 ※本機は完全防水製 品ではありません。

付け方 ※しっかり固定してくだ ží. ۰<sub>0</sub>

②風で揺れるような取り③本機の下に、車や人 がいる場所 ※落下しても安全な場所 に取り付けてください。