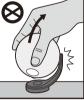

テン、室外機、 道路の近くの ④力 木、 違 場所 ⁄ 「の取り付け

⑤ライト部を持・ った状態 での本体の取り外し ※アームが割れますの で、必ずアームを持 -ムを持っ て取り外してください。

- ③付 属 品 ………木材の壁等に、ネジ止め金具を取り付けネジで取り付け、アームの底のマグネットで 貼り付けます。
  - コンクリート用プラスチックプラグは、コンクリートの壁への取り付けに使用します。 ※木材の壁は3mm、コンクリート用プラスチックプラグを挿入する場合は6mmの下穴を ドリルで開けてから、取り付けネジを締め込みます。