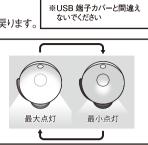

#### 3. 使用方法

- モード切替ボタンを押すたび、下記のモードが切り替わります。
- OFF:電源を切ります。
- ② AUTO:モード切替時に1回点滅します。 周囲が暗い時に人が来るとセンサーが反応し、自動点灯します。 人がいなくなると、15秒後に消灯します。 ※周囲が暗い場合でも、他の照明で周囲が明るい場合は、 点灯しません。
- ※人の動きが小さい場合は、15秒間で消灯します。 :モード切替時に2回点滅後、常時点灯します。 常時点灯モードでもう一度ボタンを押すと、「① OFF」に戻ります。 3 0 N
- 明るさ調整
- ライト点灯時にモード切替ボタンを長押しすると 最大点灯 → ゆっくり暗くなる → 最小点灯 → ゆっくり明るくなる → 最大点灯··· をくり返します。お好みの明るさになりましたら、モード切替ボタンから 指を離してください。