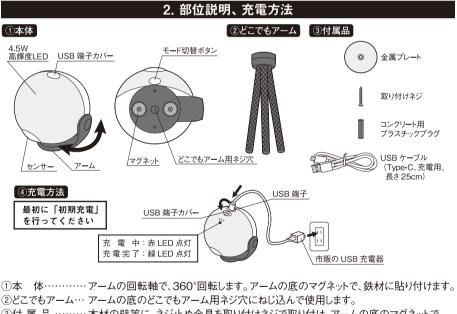

### 1. ご使用上の注意

- ①本機はIP65の防雨構造となっており、屋根のない場所、雨がよく降る場所にも取り付けられますが、水中 こは沈めないでください。※水が入り、故障するおそれがあります。
  ②どこでもアームで巻き付けて取り付ける場合は、本機が風等でふらつかないよう、しっかりと固定してください。
- ※センサーが誤作動して、電池の消耗が早くなります。
- ③取り付け場所は、万が一落下しても安全な場所に取り付けてください。※落下して事故や損傷のおそれ があります。
- ④取り付け場所は、カーテン、洗濯物、木、エアコンの室内外機、車の通る場所等の近くには取り付けない ©気が引いるがある。 でください。※センサーが誤作動して、電池の消耗が早くなります。 ⑤風呂場など、湿気の高い場所で使用しないでください。※湿気が入り、故障するおそれがあります。
- ⑥LEDを直視しないでください。※目を傷めるおそれがあります。
- ⑦どこでもアームの足を、同じ位置で繰り返し曲げないでください。※折れるおそれがあります。
- ⑧周囲温度が10℃~40℃の範囲で充電してください
- ⑨直射日光の当たる場所や炎天下の車内などで保管、充電しないでください。
- ⑩3か月以上バッテリー残量が少ない状態で保管すると、充電できないおそれがあります。
- 3か月に一度は充電してください。

⑪充電後は、必ずUSB端子カバーをしっかりと閉じて、水が入らないようにしてください。

▲ 注 意 下図のような取り付け場所、取り付け方は、誤作動・故障・事故の原因になりますので、おやめください。

①水没するような場所 ※本機は完全防水製 品ではありません。

付け方 ※しっかり固定してくだ ží. ۰<sub>0</sub>

②風で揺れるような取り③本機の下に、車や人 がいる場所 ※落下しても安全な場所 に取り付けてください。

テン、室外機、 道路の近くの ④力 木、 違 場所 ⁄ 「の取り付け

⑤ライト部を持・ った状態 での本体の取り外し ※アームが割れますの で、必ずアームを持 -ムを持っ て取り外してください。

- ③付 属 品 ………木材の壁等に、ネジ止め金具を取り付けネジで取り付け、アームの底のマグネットで 貼り付けます。
  - コンクリート用プラスチックプラグは、コンクリートの壁への取り付けに使用します。 ※木材の壁は3mm、コンクリート用プラスチックプラグを挿入する場合は6mmの下穴を ドリルで開けてから、取り付けネジを締め込みます。

④充電方法……

- USB端子カバーを外してください。 付属のUSBケーブルを、本体のUSB端子と市販のUSB充電器に接続して充電して ください。
  - ※定格が0.5A以上/5VのUSB充電器をお使いください。充電が完了したら、水が入ら ないようにしっかりとUSB端子カバーを閉じてください。

#### 3. 使用方法

- モード切替ボタンを押すたび、下記のモードが切り替わります。
- OFF:電源を切ります。
- ② AUTO:モード切替時に1回点滅します。 周囲が暗い時に人が来るとセンサーが反応し、自動点灯します。 人がいなくなると、15秒後に消灯します。 ※周囲が暗い場合でも、他の照明で周囲が明るい場合は、 点灯しません。
- ※人の動きが小さい場合は、15秒間で消灯します。 :モード切替時に2回点滅後、常時点灯します。 常時点灯モードでもう一度ボタンを押すと、「① OFF」に戻ります。 3 0 N
- 明るさ調整
- ライト点灯時にモード切替ボタンを長押しすると 最大点灯 → ゆっくり暗くなる → 最小点灯 → ゆっくり明るくなる → 最大点灯··· をくり返します。お好みの明るさになりましたら、モード切替ボタンから 指を離してください。