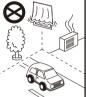

テン、室外機、 道路の近くの ④力 木、 違 場所 ⁄ 「の取り付け

⑤ライト部を持・ った状態 での本体の取り外し ※アームが割れますの で、必ずアームを持 -ムを持っ て取り外してください。

- ③付 属 品 ………木材の壁等に、ネジ止め金具を取り付けネジで取り付け、アームの底のマグネットで 貼り付けます。
  - コンクリート用プラスチックプラグは、コンクリートの壁への取り付けに使用します。 ※木材の壁は3mm、コンクリート用プラスチックプラグを挿入する場合は6mmの下穴を ドリルで開けてから、取り付けネジを締め込みます。