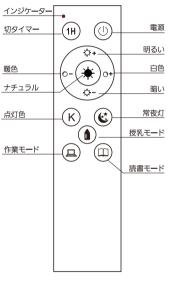

## リモコンの使用方法

調光·調色

#### 各ボタンのなまえ

・リモコンには単4形乾電池×2本 (別売) が必要 です。

・乾電池の方向に注意して、+・-の極性を正しく 入れてください。

・リモコンを長期間使用しない場合、電池を取り 外してください。

・リモコンの通信距離は、見通し 20mです。

#### 各ボタンの機能

#### 🕛 電源

短く押すと、点灯/消灯します。 長押しでペアリングします。

#### া 切タイマー

短く押すと、1時間後に消灯します。 長押しすると、設定したタイマーを取り消し ます。

#### ☆+明るい

照明を明るくします。

☆- 暗い 照明を暗くします。

・ 白色
 点灯色を白い色に調整します。

0-暖色
 点灯色を暖かい色に調整します。

#### 厳 ナチュラル

普段使いに最適な自然になじむ色で点灯し ます。 (白色3900K、明るさ100%)

#### 🕑 点灯色

3つの点灯色を切り替えます。 (電球色3000K / 白色4000K / 昼光色6500K)

#### 🕲 常夜灯

常夜灯が点灯します。 (白色4200K、明るさ3%)

・ 授乳モード 授乳に適した色で点灯します。

授乳に適した巴で点灯します。 (電球色3000K、明るさ40%)

#### 😐 作業モード

ものがはっきりと見えやすい色で点灯します。 (昼光色6500K、明るさ45%)

#### ⊞ 読書モード

落ち着いた雰囲気の色で点灯します。 (温白色3600K、明るさ55% )