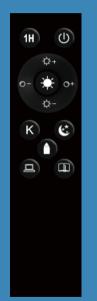

#### 各ボタンのなまえ

・リモコンには単4形乾電池×2本 (別売) が必要 です。

・乾電池の方向に注意して、+・-の極性を正しく 入れてください。

・リモコンを長期間使用しない場合、電池を取り 外してください。

・リモコンの通信距離は、見通し 20mです。

#### 各ボタンの機能

#### 🕛 電源

短く押すと、点灯/消灯します。 長押しでペアリングします。

#### া 切タイマー

短く押すと、1時間後に消灯します。 長押しすると、設定したタイマーを取り消し ます。

#### ☆+明るい

照明を明るくします。

☆- 暗い 照明を暗くします。

・ 白色
 点灯色を白い色に調整します。

0-暖色
 点灯色を暖かい色に調整します。

#### 厳 ナチュラル

普段使いに最適な自然になじむ色で点灯し ます。 (白色3900K、明るさ100%)

#### 🕑 点灯色

3つの点灯色を切り替えます。 (電球色3000K / 白色4000K / 昼光色6500K)

#### 🕲 常夜灯

常夜灯が点灯します。 (白色4200K、明るさ3%)

・ 授乳モード 授乳に適した色で点灯します。

授乳に適した巴で点灯します。 (電球色3000K、明るさ40%)

#### 😐 作業モード

ものがはっきりと見えやすい色で点灯します。 (昼光色6500K、明るさ45%)

#### ⊞ 読書モード

落ち着いた雰囲気の色で点灯します。 (温白色3600K、明るさ55% )