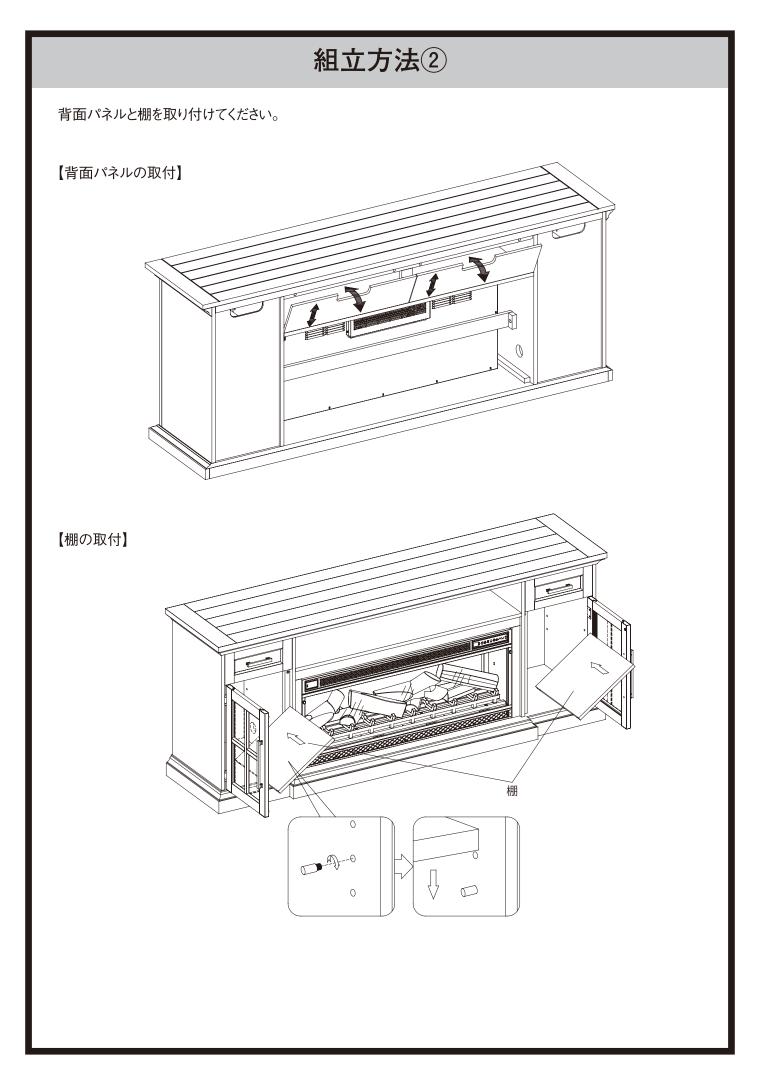

|
| 送風    | ¥          | 送風モードに切り替えます。<br>風量はLow / Middle / Highの3段階調整できます。                                                                                   |
| 送風方向  | And        | 送風方向を調整します。<br>ON :ルーバーが左右に動きます。<br>OFF :ルーバーが停止します。                                                                                 |
| 炎の速さ  | $\bigcirc$ | 炎の色が変化する速さを、5段階の中から選択します。<br>遅い(S1)~ 速い(S5)                                                                                          |
| 炎のゆらぎ | ->         | お好みに合わせて、5種類の中から炎のゆらぎを選択<br>します。                                                                                                     |



| 番号 | 説明          | 個数 |
|----|-------------|----|
| EA | 本体          | 1台 |
| EB | フレーム        | 1個 |
| EC | 薪           | 1個 |
| ED | リモートコントローラー | 1個 |







## 組立方法③

事故や製品の損傷を防止するために、壁に固定具を取り付けてください。 壁の材質によっては、適切な取付金具をご購入の上、取り付けてください。



### リモコンの電池交換

#### 注意:

- ・電池の交換は同じタイミングで同じ種類の電池、新しい電池を使用してください。
  違った種類の電池や使い古しの電池を混ぜて使用すると、電池の液漏れや、発火の危険があります。
  ・電池を飲み込まないように注意してください。
- ・電池の交換時、電極が汚れていないか確認してください。
- ・電池を入れる際、+と-の方向を確認してください。
- ・長期間ご使用にならない場合は、電池を抜いて保管してください。
- ・使い終わった乾電池は必ず抜いてください。使い切った電池をリモコンに挿入したまま長期間放置しますと、 電池から発生するガスにより、電池が漏液、発熱、破裂し、機器を破損させるおそれがあります。
- ・乾電池を廃棄する場合は、各自治体の指示に従って廃棄してください。





# 故障かなと思ったとき

| 問題                      | 主原因                      | 処置                                                                                                                                                   |
|-------------------------|--------------------------|------------------------------------------------------------------------