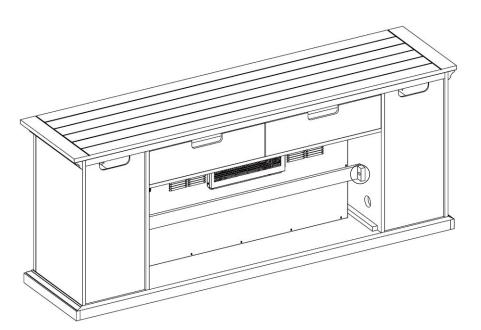

| 番号 | 説明          | 個数 |
|----|-------------|----|
| EA | 本体          | 1台 |
| EB | フレーム        | 1個 |
| EC | 薪           | 1個 |
| ED | リモートコントローラー | 1個 |