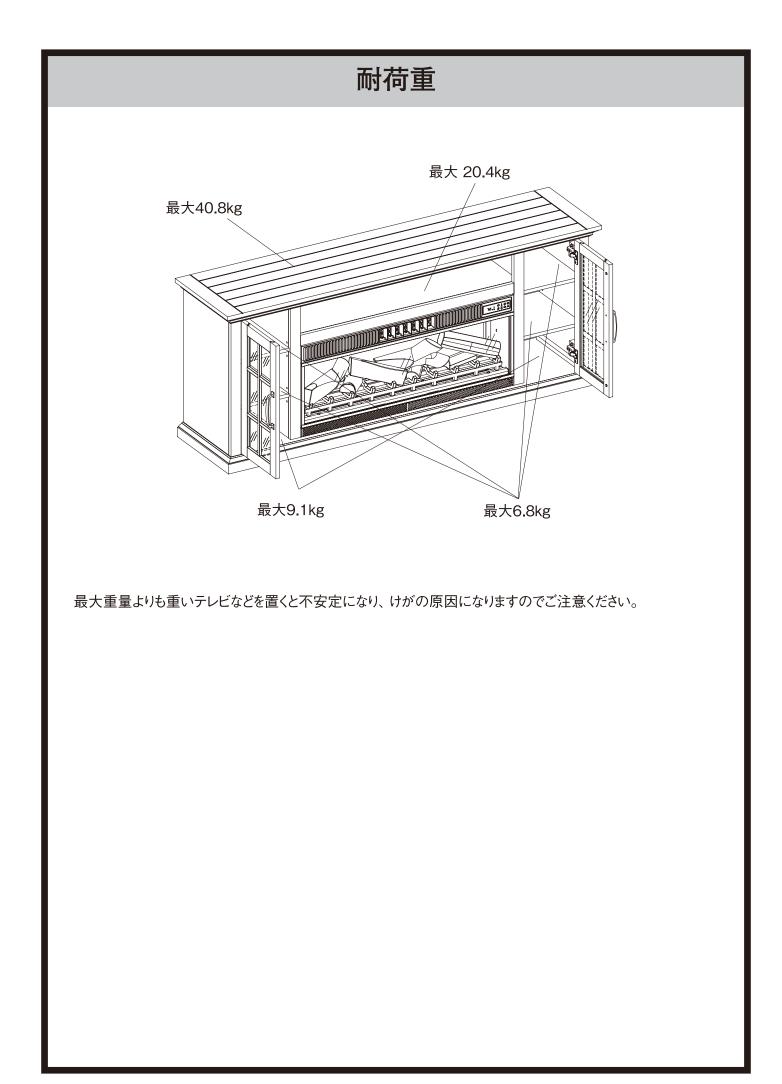

り、吹出口を物でふさいだりしないで ください。
- またオーバーヒートを防ぐため、本体を覆わないでください。
- ・ヒーターを動作させたまま放置しないでください。特に子どもや老人、体が不自由な人などすぐに対応でき ない人が近くにいる場合はご注意ください。
- ・未使用時は電源プラグを抜いてください。
- ・浴室や洗濯機の近くなど、水のかかる場所には設置しないでください。
- ・カーペットなどの下にコードを配線しないでください。またコードにつまずいたりしないよう、コードの配線には 十分気を付けてください。
- ・必ず本体の電源をOFFにした後、電源プラグを抜いてください。
- ・壁付けコンセントをお使いください。タコ足配線や延長コードはご使用にならないでください。



- ・空気取入口に物が入らないようにしてください。感電や火災、故障の原因になります。
- ・空気取入口をふさがないようにしてください。
- ・本製品はアーク放電や火花を出す部品が含まれていますので、ガソリン等引火性のあるものの近くでは使用しないでください。また乾燥機として使用しないでください。
- ・取扱説明書に明記されていないことはおやめください。火災や故障の原因になります。
- ・ヒーター部分が熱くなりすぎると警告が表示されます。すぐに電源をOFFにして、原因を確認してください。 警告が表示されたままご使用にならないでください。
- ・直射日光又は熱を避けてください。
- ・加熱した鍋、湯沸かし等を直接置かないでください。

# 安全情報



製品の組み立て、操作、設置の前に 本書をよくお読みください。



警告 大人2人での作業を推奨します。

注意:

- ・組み立て前に、全部品の包装を慎重に外してください。
- 十分に注意して組み立ててください。
  説明書に従って、慎重に作業してください。





# 使用方法

| 機能    | アイコン       | 説明                                                                                                                                   |
|-------|------------|--------------------------------------------------------------------------------------------------------------------------------------|
| 炎     |            | お好みに合わせて、炎の色を選択します。<br>1. スペクトラファイア<br>2. サファイア<br>3. アメジスト<br>4. キャンプファイヤー<br>5. ミッドナイトファイヤー<br>AU. 1 ~ 5の炎色がグラデーションで自動的に変化<br>します。 |
| ヒーター  | ß          | お好みに合わせて、ヒーターの設定温度を選択します。<br>設定可能温度:17 ~ 27℃/連続ON / OFF<br>ヒーターボタンを押すごとに、1℃ずつ温度が上がります。<br>※本体のヒーターボタンを3秒間押すと、温度の単位<br>が変更されます。(℃⇔℃)  |
| タイマー  | 8          | OFFタイマーを設定します。<br>設定可能時間:30分、1 ~ 9時間(1時間単位)、<br>連続*<br>※「00」と表示されます。