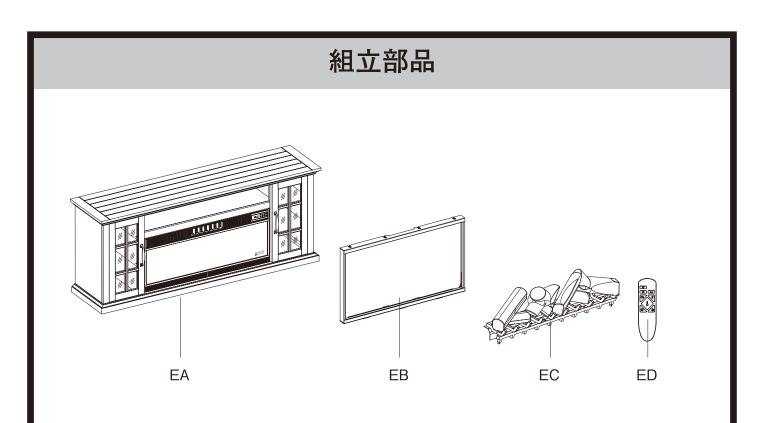

| 番号 | 説明          | 個数 |
|----|-------------|----|
| EA | 本体          | 1台 |
| EB | フレーム        | 1個 |
| EC | 薪           | 1個 |
| ED | リモートコントローラー | 1個 |