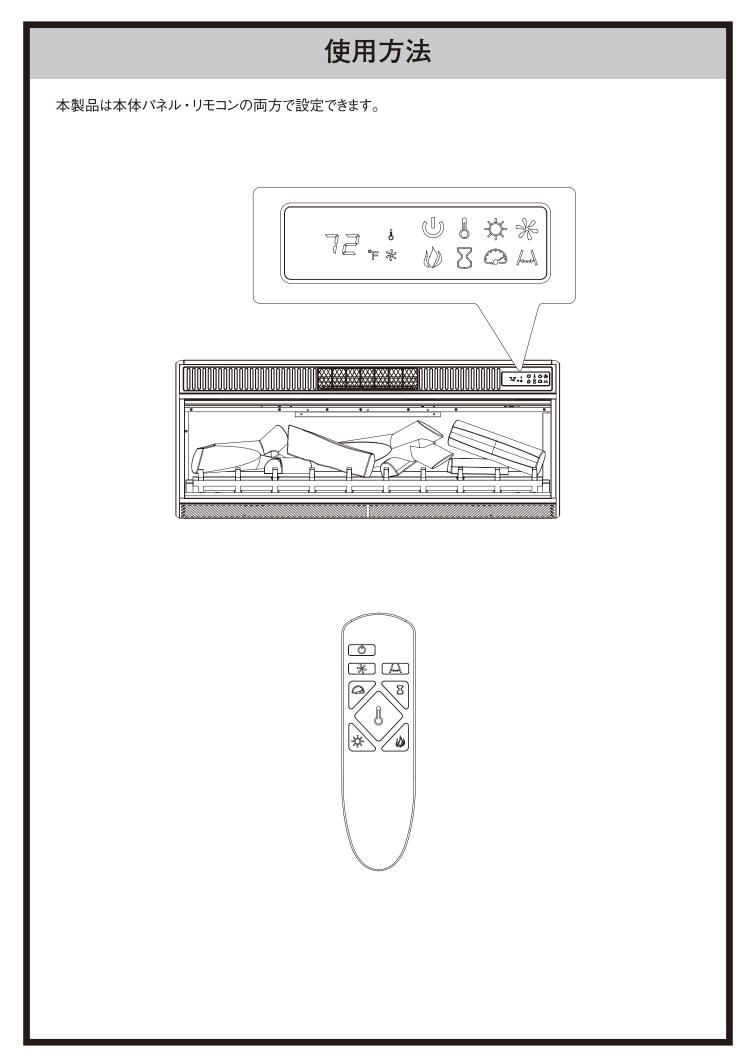

# 使用方法

| 機能    | アイコン       | 説明                                                                                                                                   |
|-------|------------|--------------------------------------------------------------------------------------------------------------------------------------|
| 炎     |            | お好みに合わせて、炎の色を選択します。<br>1. スペクトラファイア<br>2. サファイア<br>3. アメジスト<br>4. キャンプファイヤー<br>5. ミッドナイトファイヤー<br>AU. 1 ~ 5の炎色がグラデーションで自動的に変化<br>します。 |
| ヒーター  | ß          | お好みに合わせて、ヒーターの設定温度を選択します。<br>設定可能温度:17 ~ 27℃/連続ON / OFF<br>ヒーターボタンを押すごとに、1℃ずつ温度が上がります。<br>※本体のヒーターボタンを3秒間押すと、温度の単位<br>が変更されます。(℃⇔℃)  |
| タイマー  | 8          | OFFタイマーを設定します。<br>設定可能時間:30分、1 ~ 9時間(1時間単位)、<br>連続*<br>※「00」と表示されます。                                                                 |
| 送風    | ¥          | 送風モードに切り替えます。<br>風量はLow / Middle / Highの3段階調整できます。                                                                                   |
| 送風方向  | And        | 送風方向を調整します。<br>ON :ルーバーが左右に動きます。<br>OFF :ルーバーが停止します。                                                                                 |
| 炎の速さ  | $\bigcirc$ | 炎の色が変化する速さを、5段階の中から選択します。<br>遅い(S1)~ 速い(S5)                                                                                          |
| 炎のゆらぎ | ->         | お好みに合わせて、5種類の中から炎のゆらぎを選択<br>します。                                                                                                     |