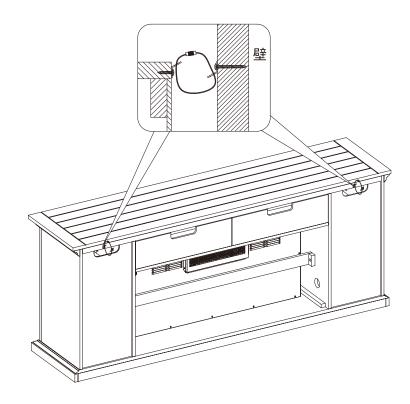

|
| 送風方向  | And        | 送風方向を調整します。<br>ON :ルーバーが左右に動きます。<br>OFF :ルーバーが停止します。                                                                                 |
| 炎の速さ  | $\bigcirc$ | 炎の色が変化する速さを、5段階の中から選択します。<br>遅い(S1)~ 速い(S5)                                                                                          |
| 炎のゆらぎ | ->         | お好みに合わせて、5種類の中から炎のゆらぎを選択<br>します。                                                                                                     |



| 番号 | 説明          | 個数 |
|----|-------------|----|
| EA | 本体          | 1台 |
| EB | フレーム        | 1個 |
| EC | 薪           | 1個 |
| ED | リモートコントローラー | 1個 |







## 組立方法③

事故や製品の損傷を防止するために、壁に固定具を取り付けてください。 壁の材質によっては、適切な取付金具をご購入の上、取り付けてください。



### リモコンの電池交換

#### 注意:

- ・電池の交換は同じタイミングで同じ種類の電池、新しい電池を使用してください。
  違った種類の電池や使い古しの電池を混ぜて使用すると、電池の液漏れや、発火の危険があります。
  ・電池を飲み込まないように注意してください。
- ・電池の交換時、電極が汚れていないか確認してください。
- ・電池を入れる際、+と-の方向を確認してください。
- ・長期間ご使用にならない場合は、電池を抜いて保管してください。
- ・使い終わった乾電池は必ず抜いてください。使い切った電池をリモコンに挿入したまま長期間放置しますと、 電池から発生するガスにより、電池が漏液、発熱、破裂し、機器を破損させるおそれがあります。
- ・乾電池を廃棄する場合は、各自治体の指示に従って廃棄してください。





# 故障かなと思ったとき

| 問題                      | 主原因                      | 処置                                                                                                                                                   |
|-------------------------|--------------------------|------------------------------------------------------------------------------------------------------------------------------------------------------|
|