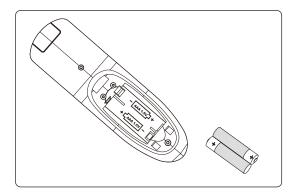

### リモコンの電池交換

#### 注意:

- ・電池の交換は同じタイミングで同じ種類の電池、新しい電池を使用してください。
  違った種類の電池や使い古しの電池を混ぜて使用すると、電池の液漏れや、発火の危険があります。
  ・電池を飲み込まないように注意してください。
- ・電池の交換時、電極が汚れていないか確認してください。
- ・電池を入れる際、+と-の方向を確認してください。
- ・長期間ご使用にならない場合は、電池を抜いて保管してください。
- ・使い終わった乾電池は必ず抜いてください。使い切った電池をリモコンに挿入したまま長期間放置しますと、 電池から発生するガスにより、電池が漏液、発熱、破裂し、機器を破損させるおそれがあります。
- ・乾電池を廃棄する場合は、各自治体の指示に従って廃棄してください。