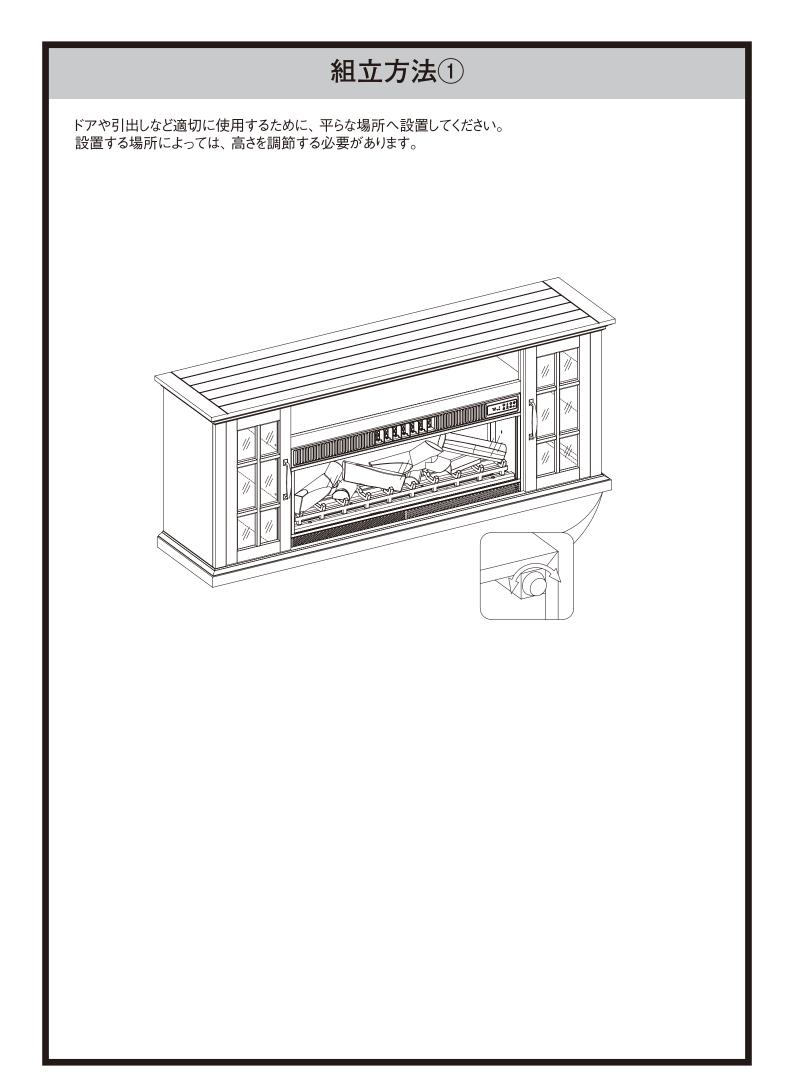

# 安全情報

製品の組み立て、操作、設置の前に 本書をよくお読みください。

警告 大人2人での作業を推奨します。

注意:

- ・組み立て前に、全部品の包装を慎重に外してください。
- 十分に注意して組み立ててください。
  説明書に従って、慎重に作業してください。