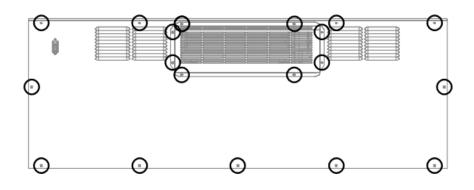

### お手入れの仕方

注意:

- ・お手入れ前には必ず電源を切り、コンセントを抜いてください。
- ・十分に注意して、お手入れしてください。

下記の丸印のネジを外し、背面パネルを開けて、お手入れを行ってください。