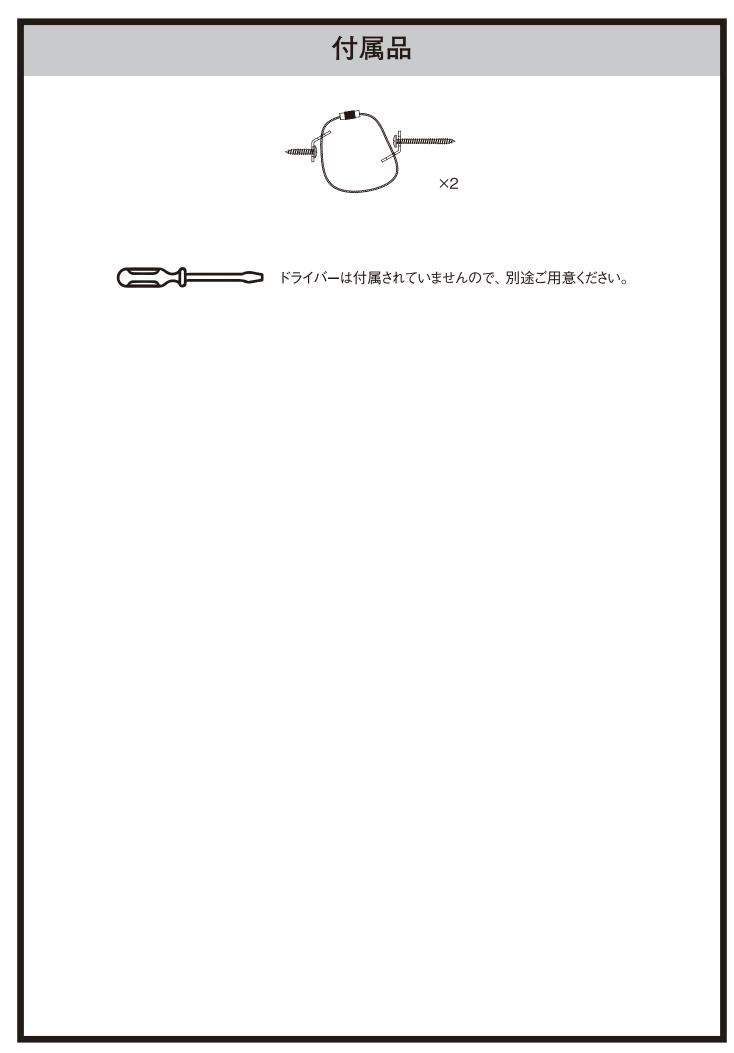

# 安全情報

製品の組み立て、操作、設置の前に 本書をよくお読みください。

警告 大人2人での作業を推奨します。

注意:

- ・組み立て前に、全部品の包装を慎重に外してください。
- 十分に注意して組み立ててください。
  説明書に従って、慎重に作業してください。